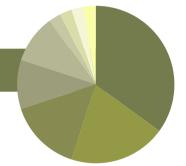

## **MIX RATIO**

Western Wheatgrass - 7 PLS lbs/acre Green Needlegrass - 4 PLS lbs/acre Sideoats Grama - 3 PLS lbs/acre Blue Grama - 2 PLS lbs/acre Canada Wildrye - 2 PLS lbs/acre Black Eyed Susan - 0.5 PLS lbs/acre Blue Flax - 0.5 PLS lbs/acre Dotted Blazingstar - 0.5 PLS lbs/acre Pale Purple Coneflower - 0.5 PLS lbs/acre

\*pie chart is based on PLS lbs/acre

| Seeding Depth | 1/4-1/2 inch     |
|---------------|------------------|
| Seeding Rate  | 20 PLS lbs/acre  |
| Package       | By the PLS pound |