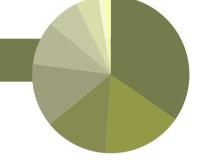

#### **MIX RATIO**

Sterile Triticale (Quickguard) - 15 PLS lbs/acre Sideoats Grama - 7.08 PLS lbs/acre Slender Wheatgrass - 5.68 PLS lbs/acre

Buffalograss - 5.61 PLS lbs/acre

Little Bluestem - 3.91 PLS lbs/acre

Annual Ryegrass - 2.89 PLS lbs/acre

Crested Wheatgrass (Turf Type) - 2.02 PLS lbs/acre

Prairie Dropseed - 0.52 PLS lbs/acre

Fowl Bluegrass - 0.5 PLS lbs/acre

Blue Grama - 0.08 PLS lbs/acre

\*pie chart is based on PLS lbs/acre